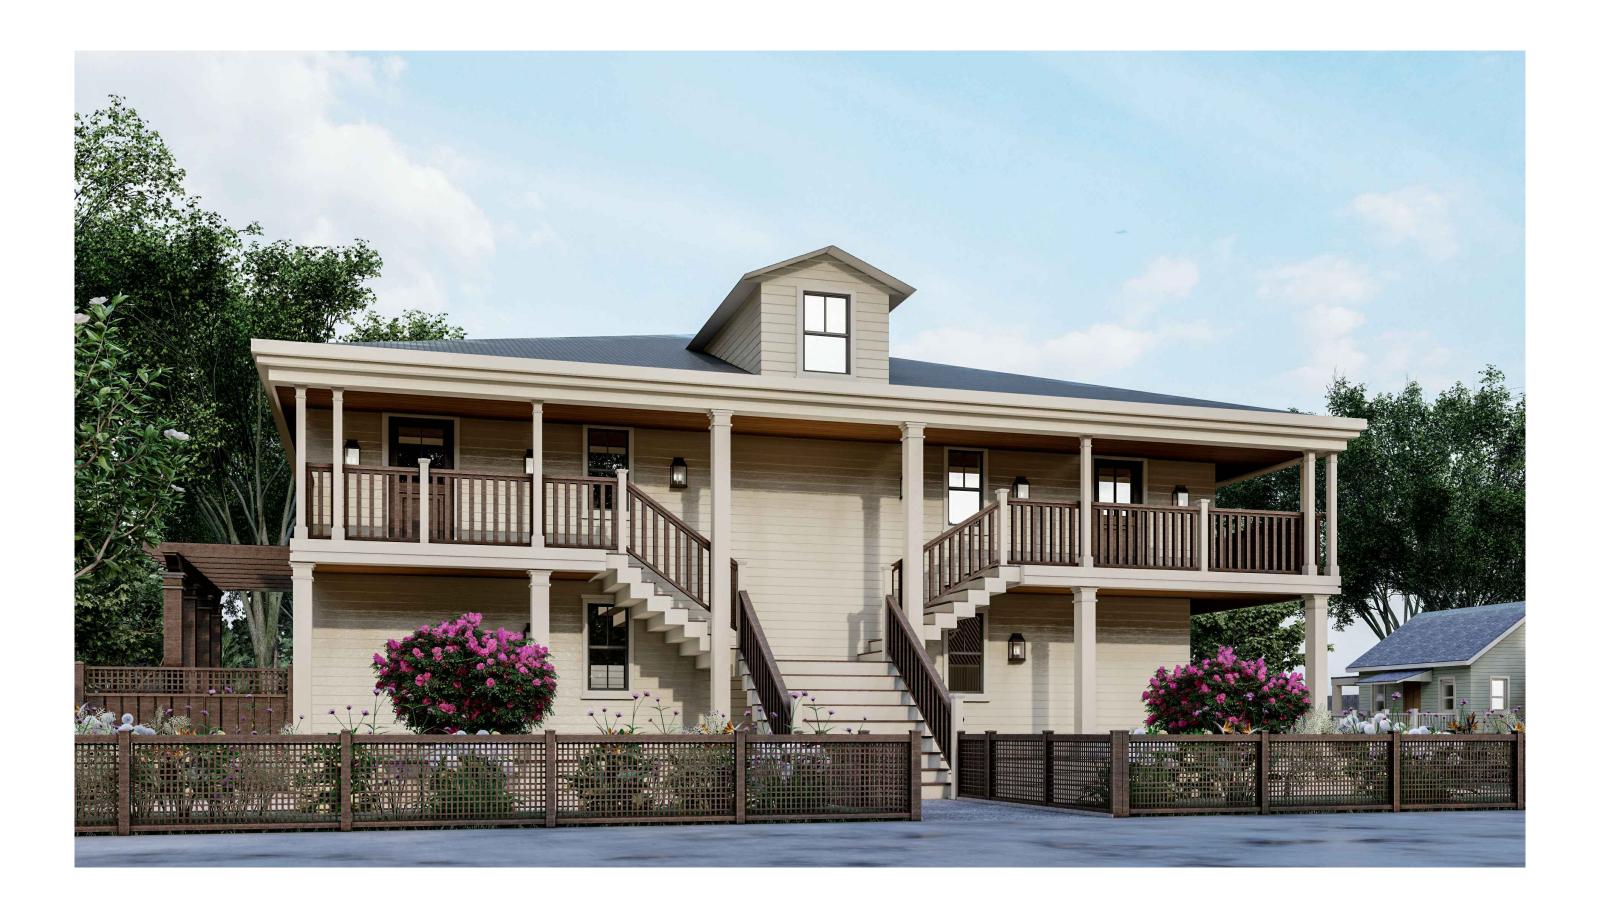

APN: 036-026-019

REVISIONS

PROPOSED NORTH-WEST PERSPECTIVE

PROPOSED WEST (FRONT) PERSPECTIVE

SCALE: 1/4"=1'-0"

PERSPECTIVES

| DATE:     | 03.15.2021 |
|-----------|------------|
| JOB#      |            |
| DRAWN BY: | OTB        |
| SCALE:    | AS NOTED   |
| •         |            |

SCALE: 1/4"=1'-0"

(707) 495 8950 SETHGILLEY@GMAIL.COM

TRIPLEX RESIDENCE

2180 MADISON ST. YOUNTVILLE, CA 94599

APN: 036-026-019

REVISIONS

\_\_\_\_

DESIGNER SIGNATURE