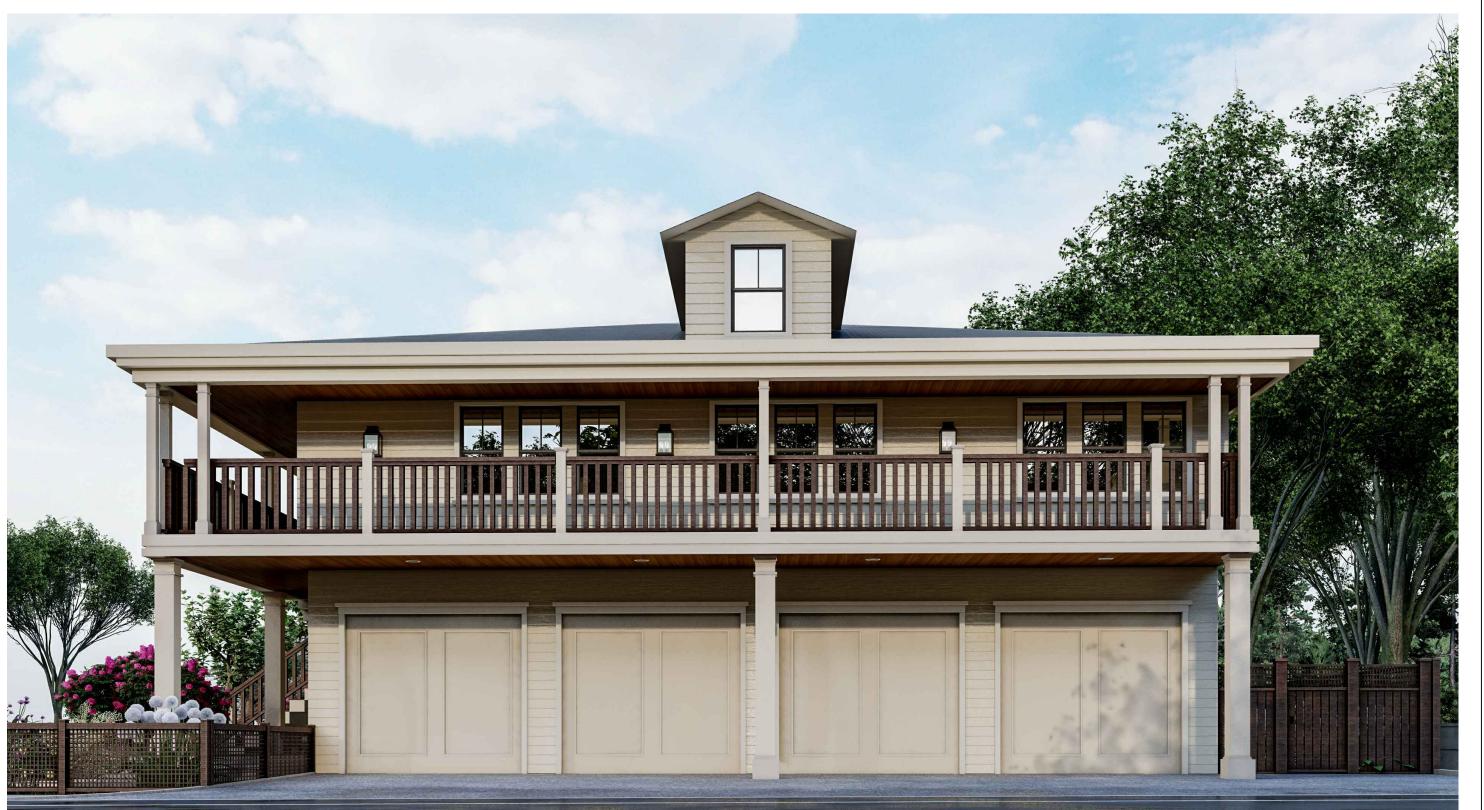

PROPOSED NORTH ELEVATION

PROPOSED EAST ELEVATION

CEILING HEIGHT 23' 2.5"

CEILING HEIGHT
16' 10.25"

TOP SUBFLOOR 8' 10.25"

CEILING HEIGHT

8' 0"

TOP OF SUBFLOOR

FINISH GRADE

SCALE: 1/4"=1'-0"

<del>------</del> 8'-6 9/16" <del>-----</del>

SCALE: 1/4"=1'-0"

A-202

(707) 495 8950 SETHGILLEY@GMAIL.COM

TRIPLEX RESIDENCE

2180 MADISON ST. YOUNTVILLE, CA 94599