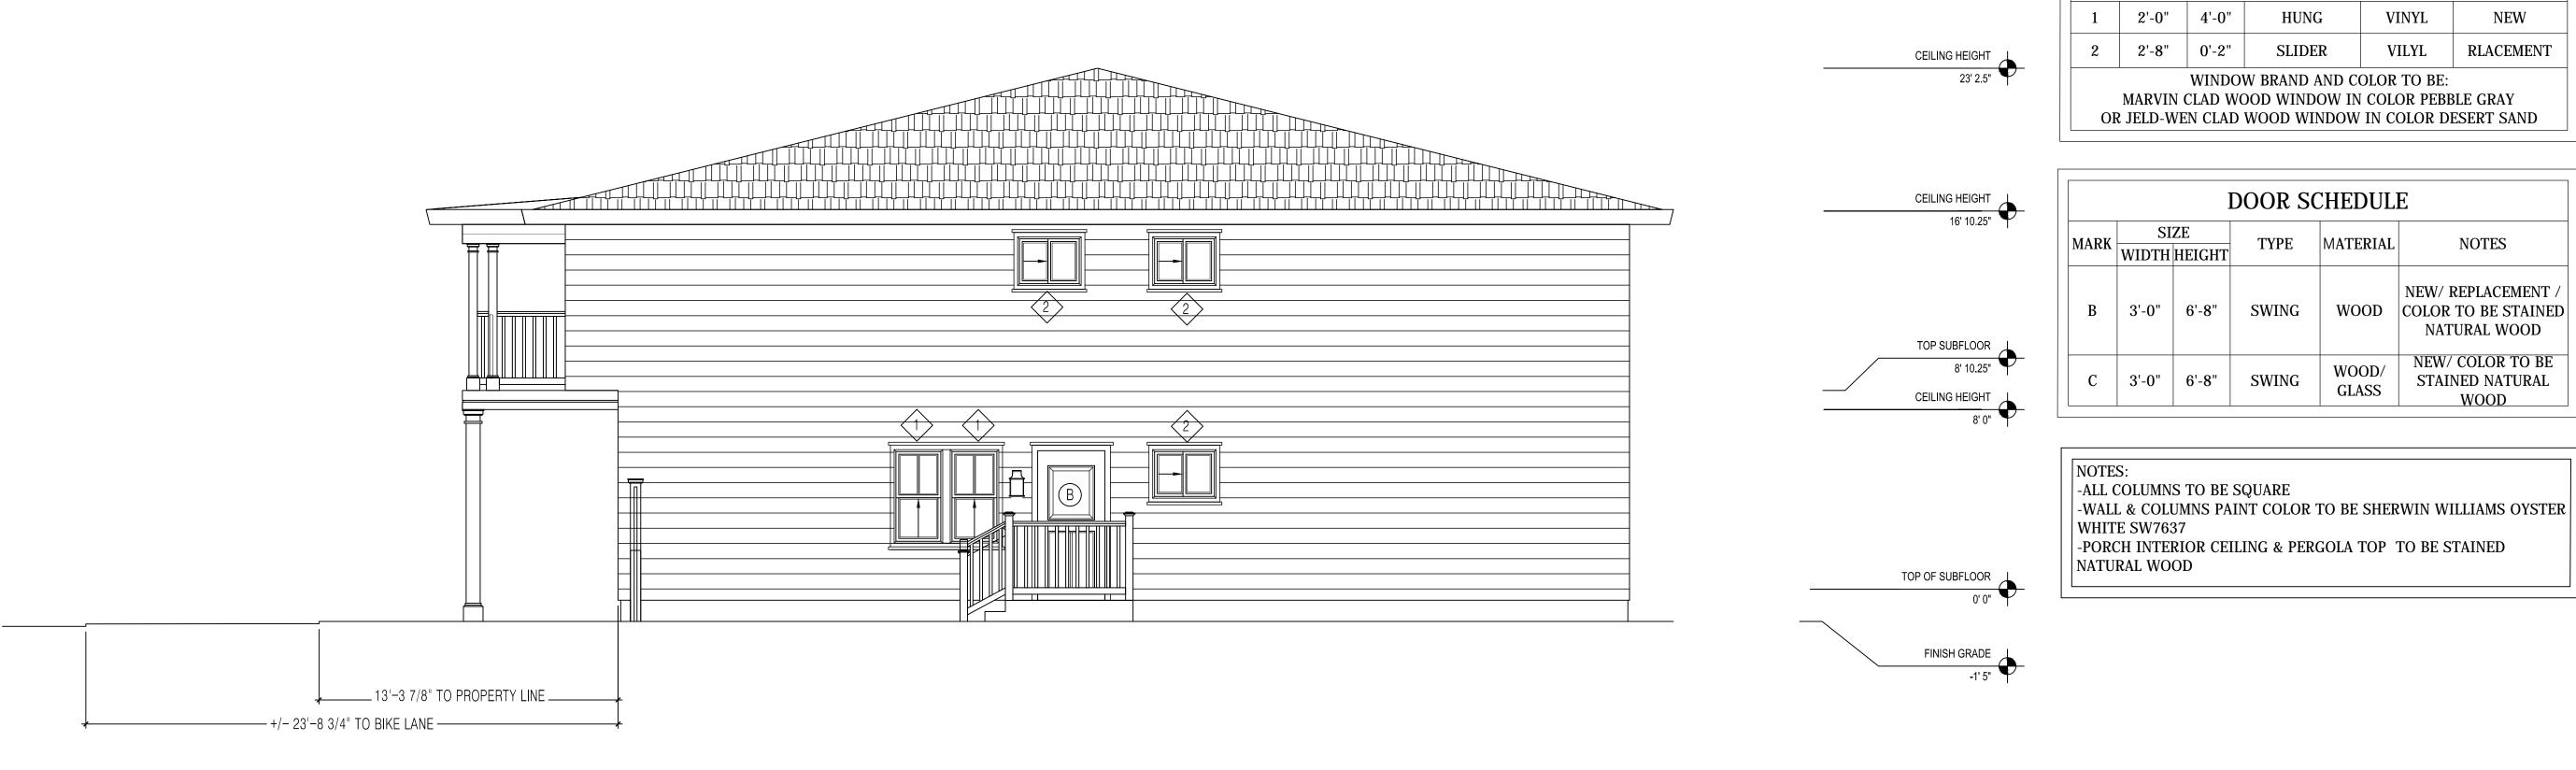

 JOB #
 - 

 DRAWN BY:
 OTB

 SCALE:
 AS NOTED

SHEET NO.

SCALE: 1/4"=1'-0"

|                                                                            | WINDOW SCHEDULE |        |        |          |           |  |  |
|----------------------------------------------------------------------------|-----------------|--------|--------|----------|-----------|--|--|
| MARK                                                                       | SIZ             | E      | TYPE   | MATERIAL | NOTES     |  |  |
| MAKK                                                                       | WIDTH           | HEIGHT | 1111   |          |           |  |  |
| GROUND FLOOR                                                               |                 |        |        |          |           |  |  |
| 1                                                                          | 2'-0"           | 4'-0"  | HUNG   | VINYL    | NEW       |  |  |
| 2                                                                          | 2'-8"           | 0'-2"  | SLIDER | VILYL    | RLACEMENT |  |  |
| WINDOW BRAND AND COLOR TO BE: MARVIN CLAD WOOD WINDOW IN COLOR PEBBLE GRAY |                 |        |        |          |           |  |  |
| OR JELD-WEN CLAD WOOD WINDOW IN COLOR DESERT SAND                          |                 |        |        |          |           |  |  |

(707) 495 8950

SETHGILLEY@GMAIL.COM

DOOR SCHEDULE MARK WIDTH HEIGHT TYPE | MATERIAL | NOTES NEW/ REPLACEMENT / B 3'-0" 6'-8" SWING WOOD COLOR TO BE STAINED NATURAL WOOD NEW/ COLOR TO BE WOOD/

GLASS

STAINED NATURAL