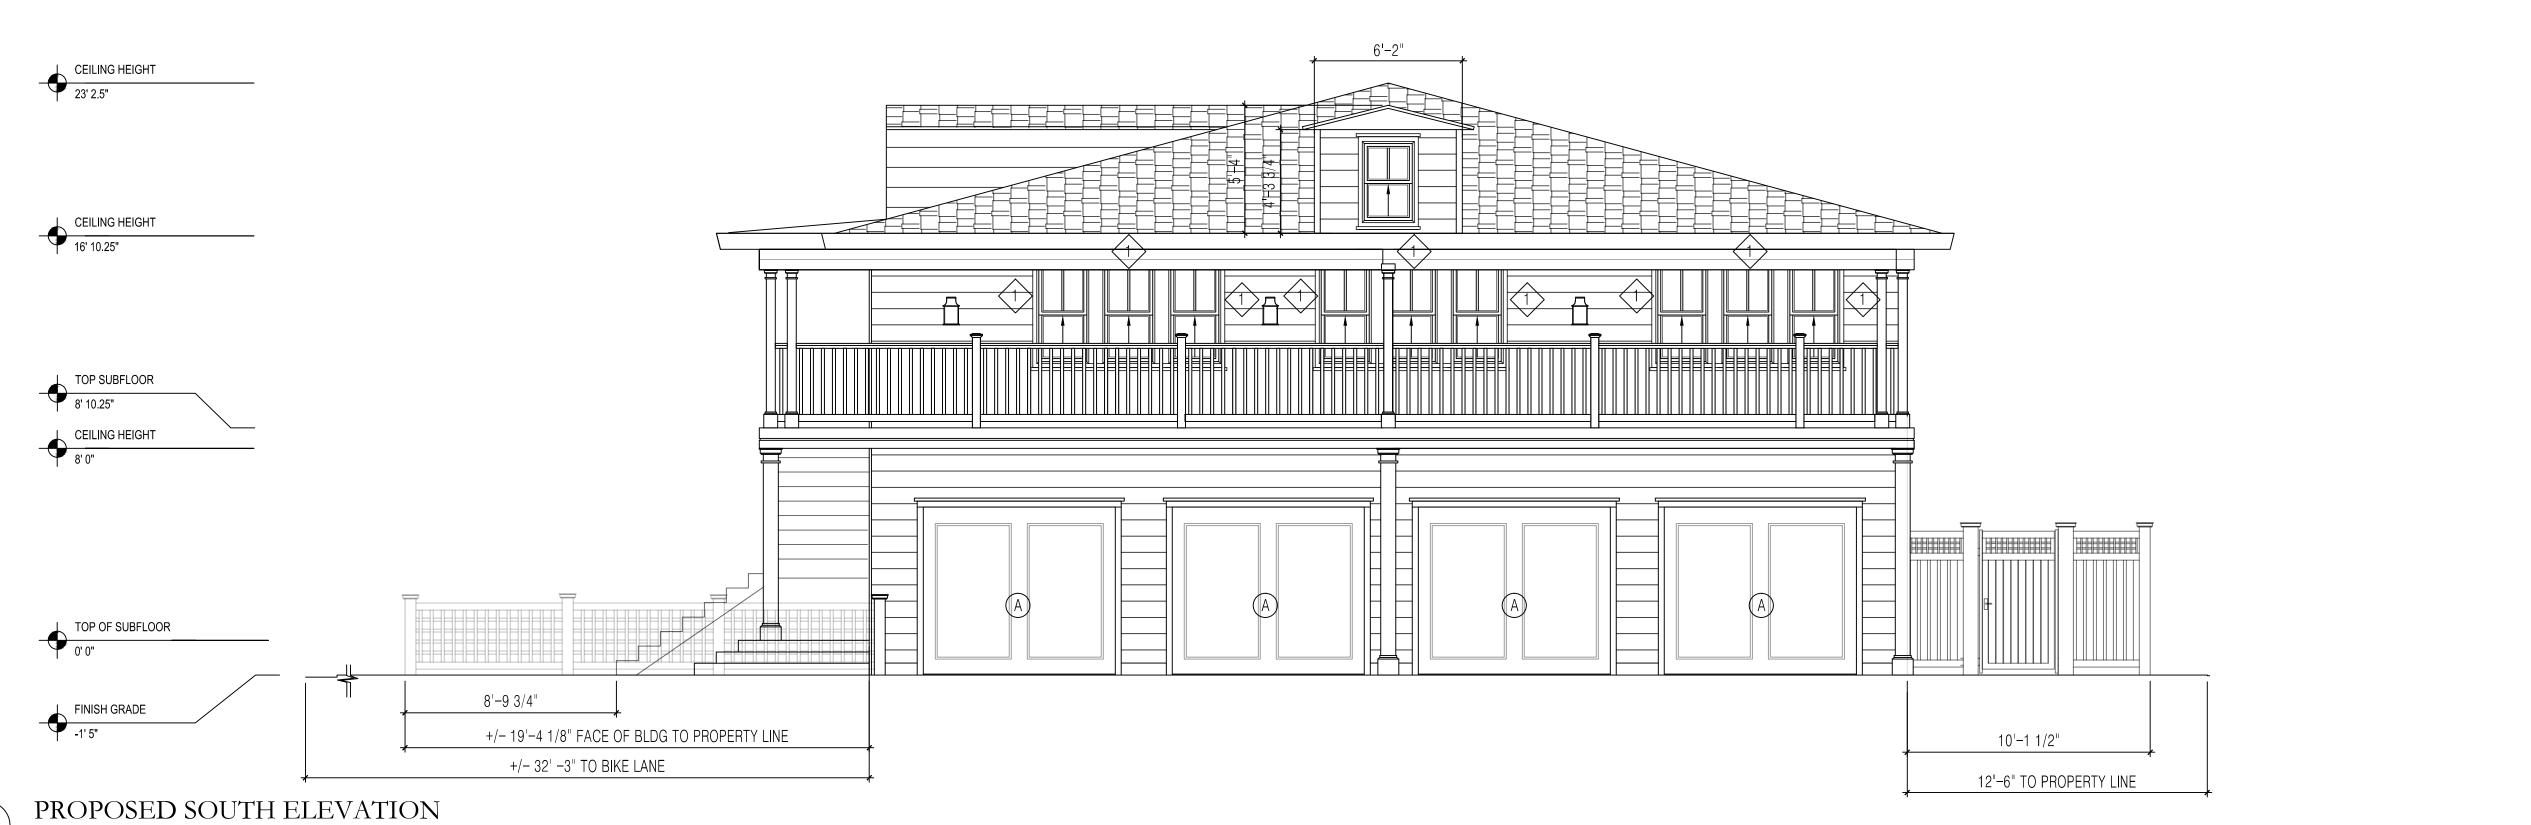

TRIPLEX RESIDENCE

2180 MADISON ST. YOUNTVILLE, CA 94599

APN: 036-026-019

REVISIONS

DESIGNER SIGNATURE

PROPOSED

ELEVATIONS

| DATE:     | 03.15.2021 |
|-----------|------------|
| JOB #     |            |
| DRAWN BY: | ОТВ        |
| SCALE:    | AS NOTED   |
| SHEET NO  |            |

PROPOSED NORTH ELEVATION

PROPOSED EAST ELEVATION

CEILING HEIGHT 23' 2.5"

CEILING HEIGHT
16' 10.25"

TOP SUBFLOOR 8' 10.25"

CEILING HEIGHT

8' 0"

TOP OF SUBFLOOR

FINISH GRADE

SCALE: 1/4"=1'-0"

<del>------</del> 8'-6 9/16" <del>-----</del>

SCALE: 1/4"=1'-0"

A-202

(707) 495 8950 SETHGILLEY@GMAIL.COM

TRIPLEX RESIDENCE

2180 MADISON ST. YOUNTVILLE, CA 94599