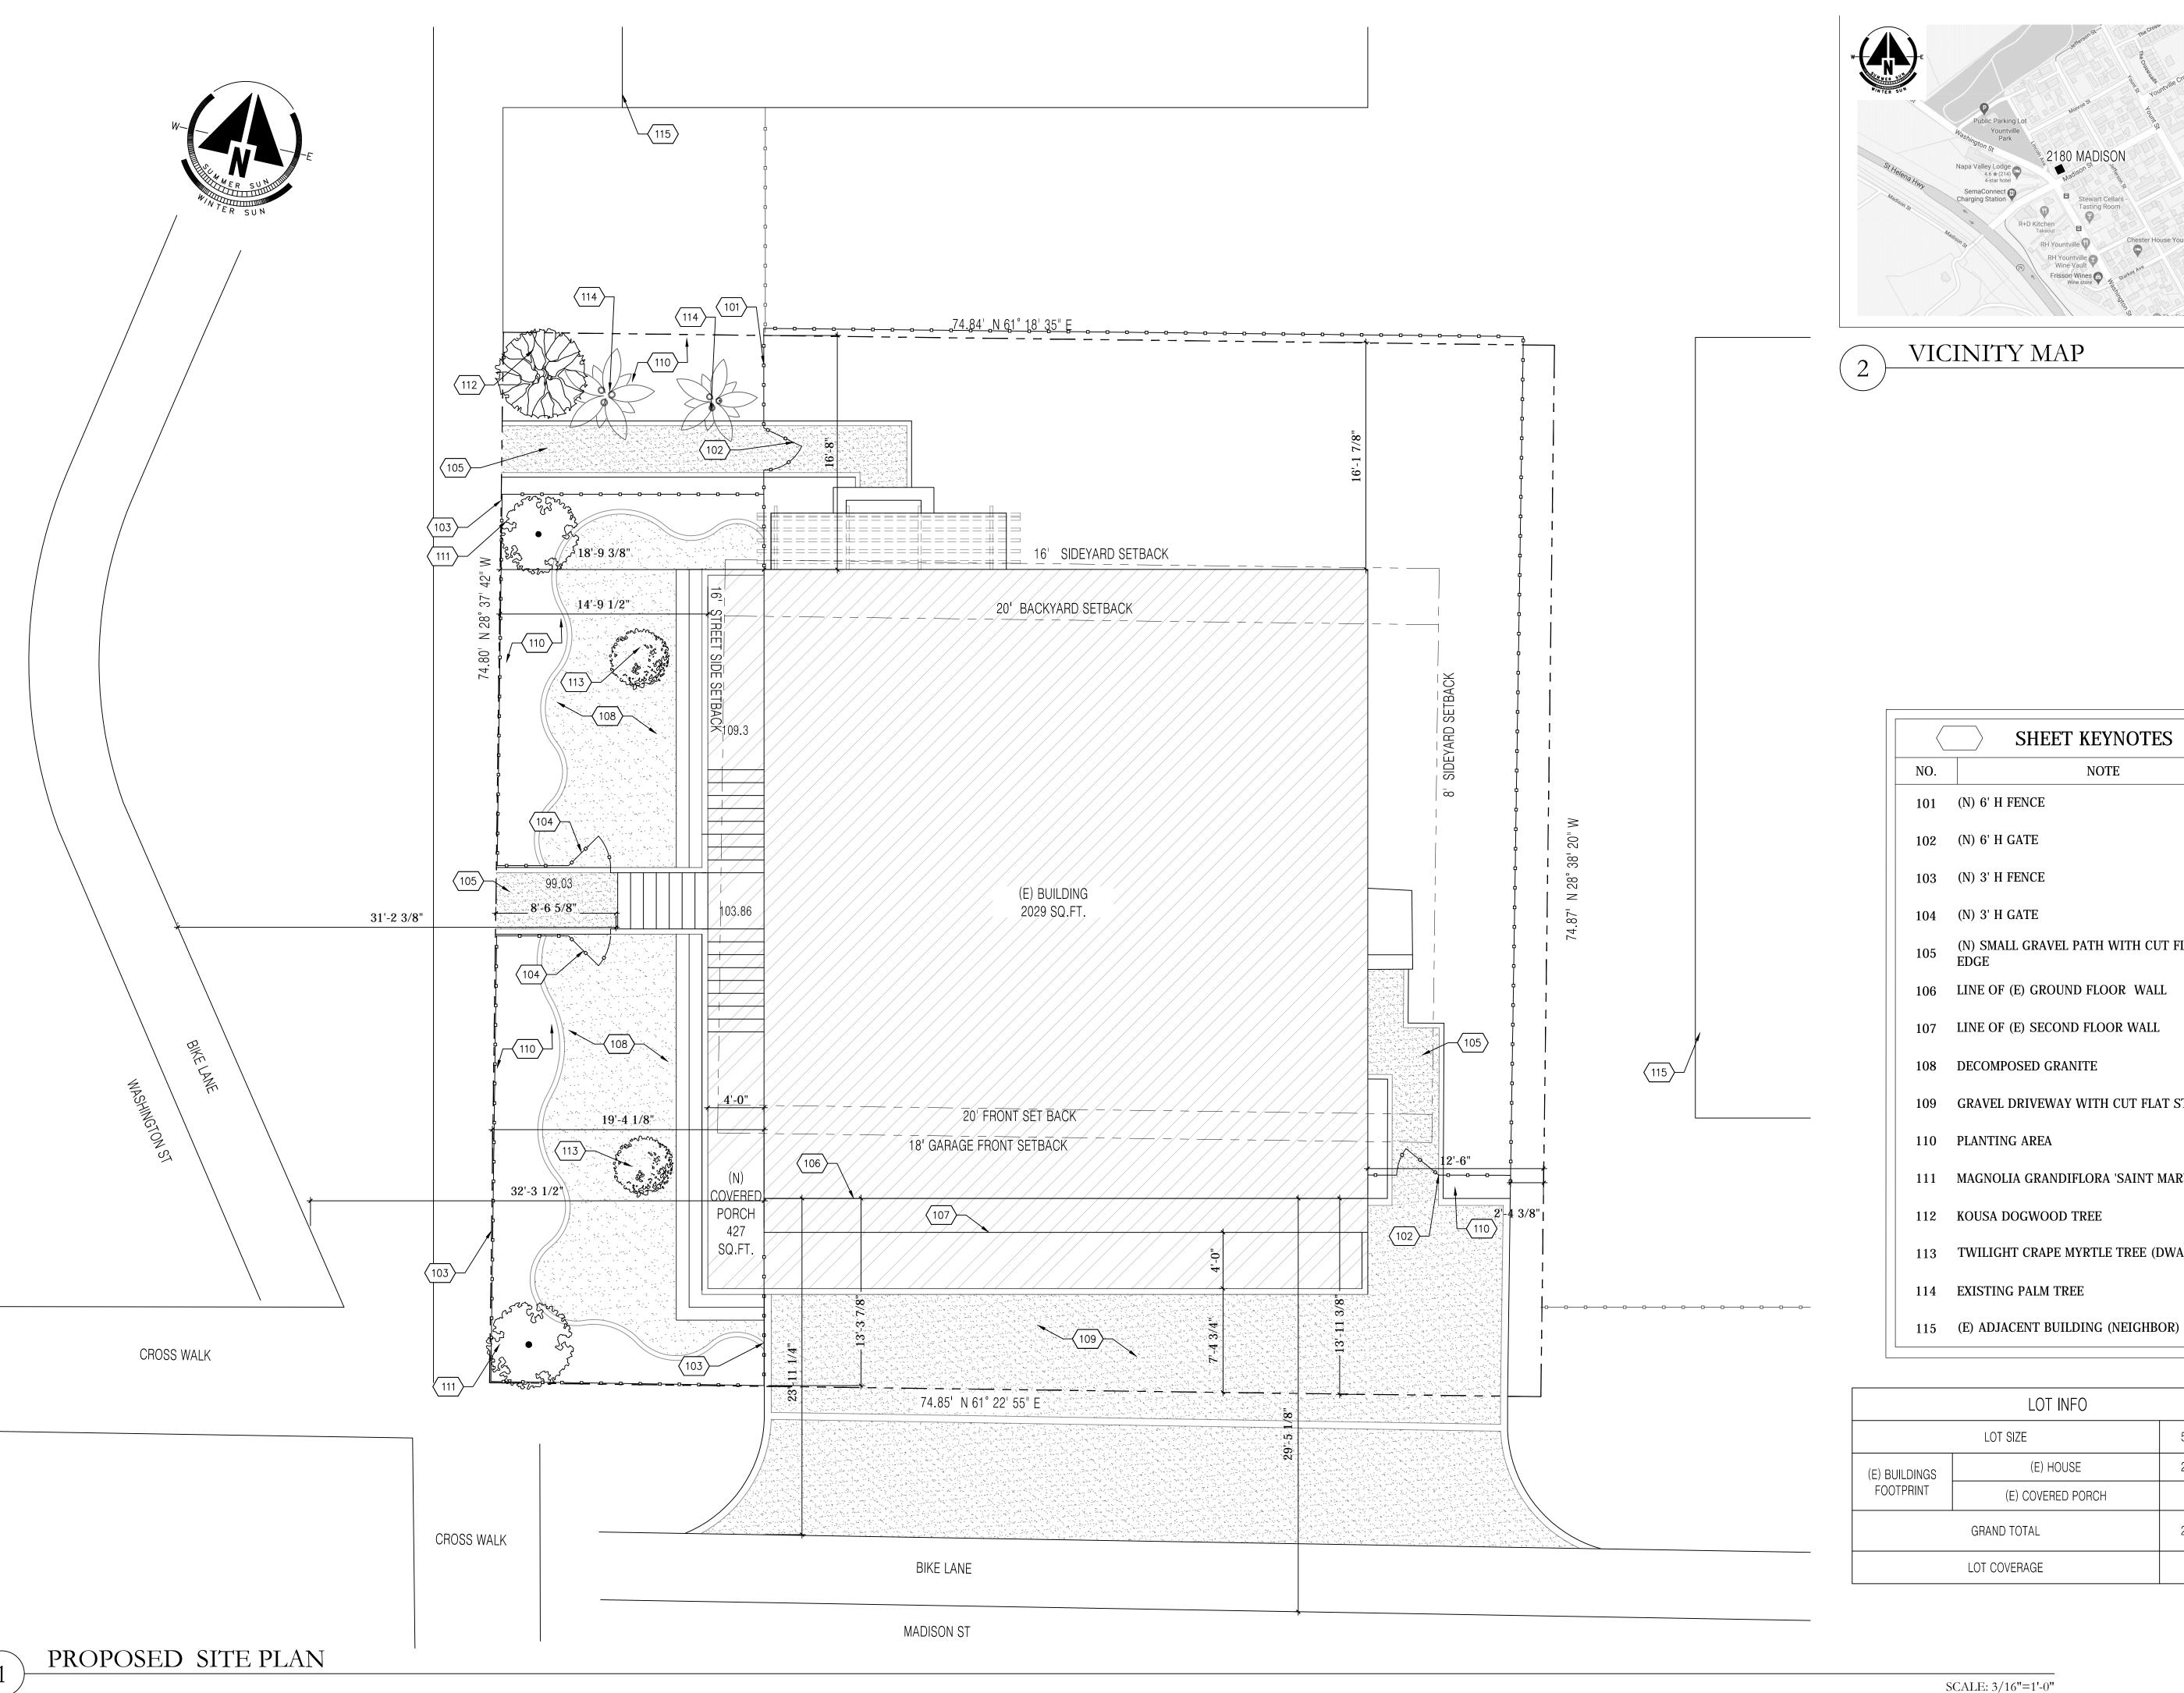

(707) 495 8950 SETHGILLEY@GMAIL.COM

TRIPLEX RESIDENCE

2180 MADISON ST. YOUNTVILLE, CA 94599

APN: 036-026-019

REVISIONS

| SHEET KEYNOTES |                                                |  |  |  |
|----------------|------------------------------------------------|--|--|--|
| NO.            | NOTE                                           |  |  |  |
| 101            | (N) 6' H FENCE                                 |  |  |  |
| 102            | (N) 6' H GATE                                  |  |  |  |
| 103            | (N) 3' H FENCE                                 |  |  |  |
| 104            | (N) 3' H GATE                                  |  |  |  |
| 105            | (N) SMALL GRAVEL PATH WITH CUT FLAT STONE EDGE |  |  |  |
| 106            | LINE OF (E) GROUND FLOOR WALL                  |  |  |  |
| 107            | LINE OF (E) SECOND FLOOR WALL                  |  |  |  |
| 108            | DECOMPOSED GRANITE                             |  |  |  |
| 109            | GRAVEL DRIVEWAY WITH CUT FLAT STONE EDGE       |  |  |  |
| 110            | PLANTING AREA                                  |  |  |  |
| 111            | MAGNOLIA GRANDIFLORA 'SAINT MARY'              |  |  |  |
| 112            | KOUSA DOGWOOD TREE                             |  |  |  |
| 113            | TWILIGHT CRAPE MYRTLE TREE (DWARF SIZE)        |  |  |  |
| 114            | EXISTING PALM TREE                             |  |  |  |
|                |                                                |  |  |  |

| LOT INFO                   |                   |              |  |  |  |
|----------------------------|-------------------|--------------|--|--|--|
| LOT SIZE 5601 SQ           |                   |              |  |  |  |
| (E) BUILDINGS<br>FOOTPRINT | (E) HOUSE         | 2029 SQ. FT. |  |  |  |
|                            | (E) COVERED PORCH | 427 SQ. FT.  |  |  |  |
|                            | 2456 SQ. FT.      |              |  |  |  |
|                            | 43.8493 %         |              |  |  |  |
|                            |                   | •            |  |  |  |

DESIGNER SIGNATURE

PROPOSED SITE PLAN

03.15.2021 JOB# DRAWN BY: OTB SCALE: AS NOTED SHEET NO.

AS-101

THE BOX

(707) 495 8950 SETHGILLEY@GMAIL.COM

TRIPLEX RESIDENCE

2180 MADISON ST. YOUNTVILLE, CA 94599