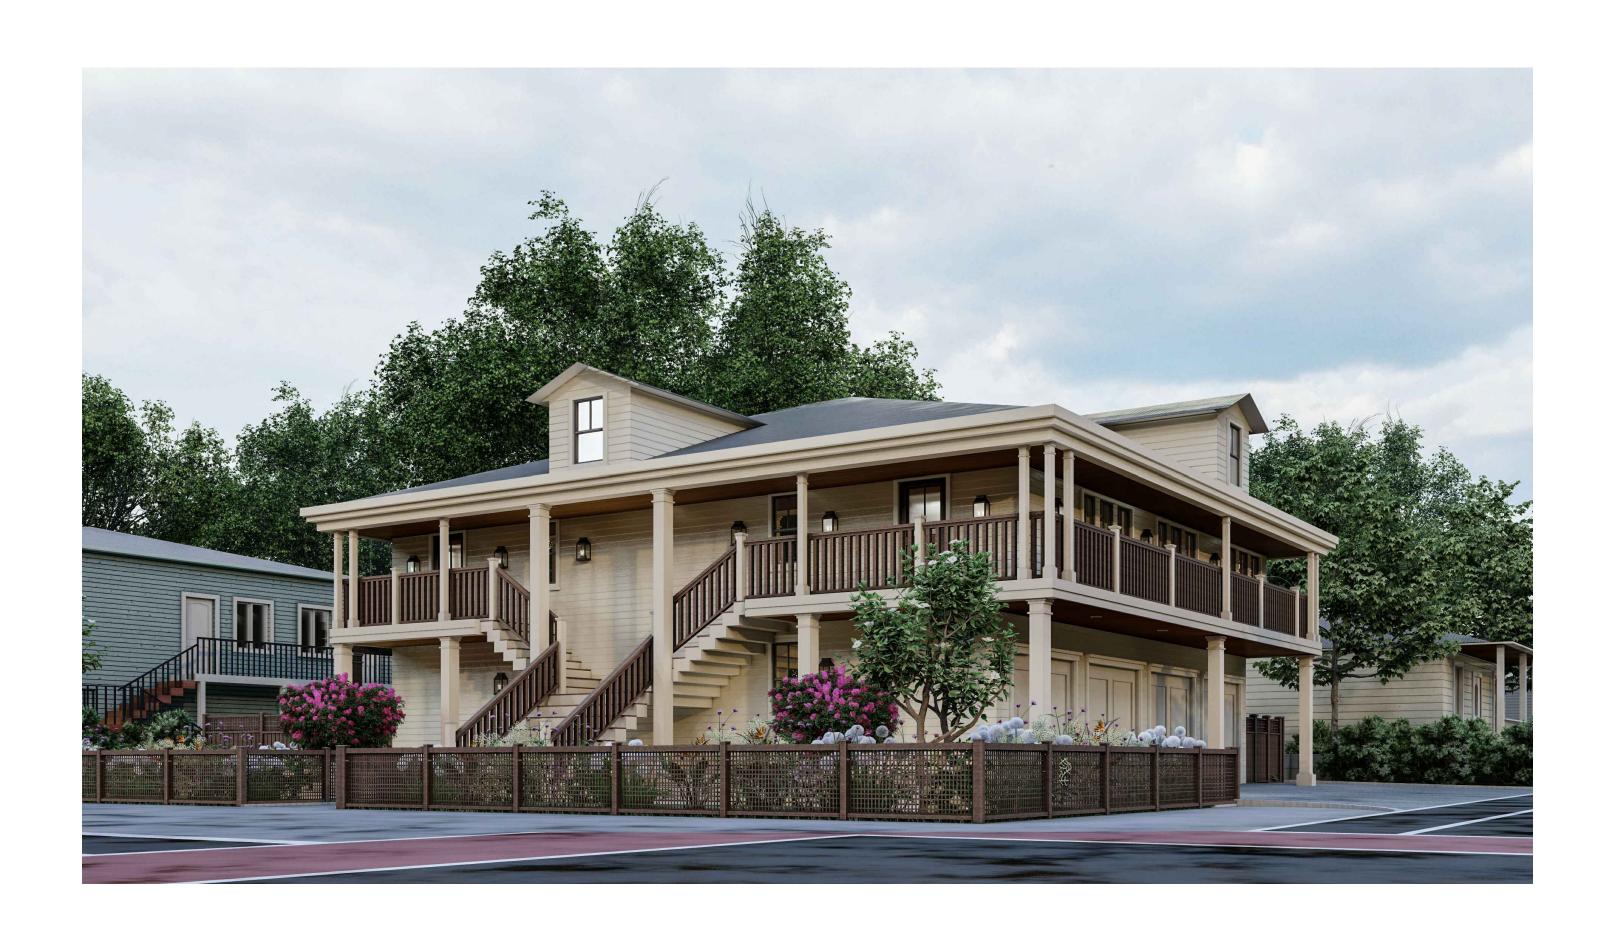

APN: 036-026-019

REVISIONS

PROPOSED NORTH-WEST PERSPECTIVE

PROPOSED WEST (FRONT) PERSPECTIVE

SCALE: 1/4"=1'-0"

PERSPECTIVES

| DATE:     | 03.15.2021 |
|-----------|------------|
| JOB#      |            |
| DRAWN BY: | OTB        |
| SCALE:    | AS NOTED   |
| •         |            |

SCALE: 1/4"=1'-0"

(707) 495 8950 SETHGILLEY@GMAIL.COM

TRIPLEX RESIDENCE

2180 MADISON ST. YOUNTVILLE, CA 94599

APN: 036-026-019

REVISIONS

\_\_\_\_

DESIGNER SIGNATURE