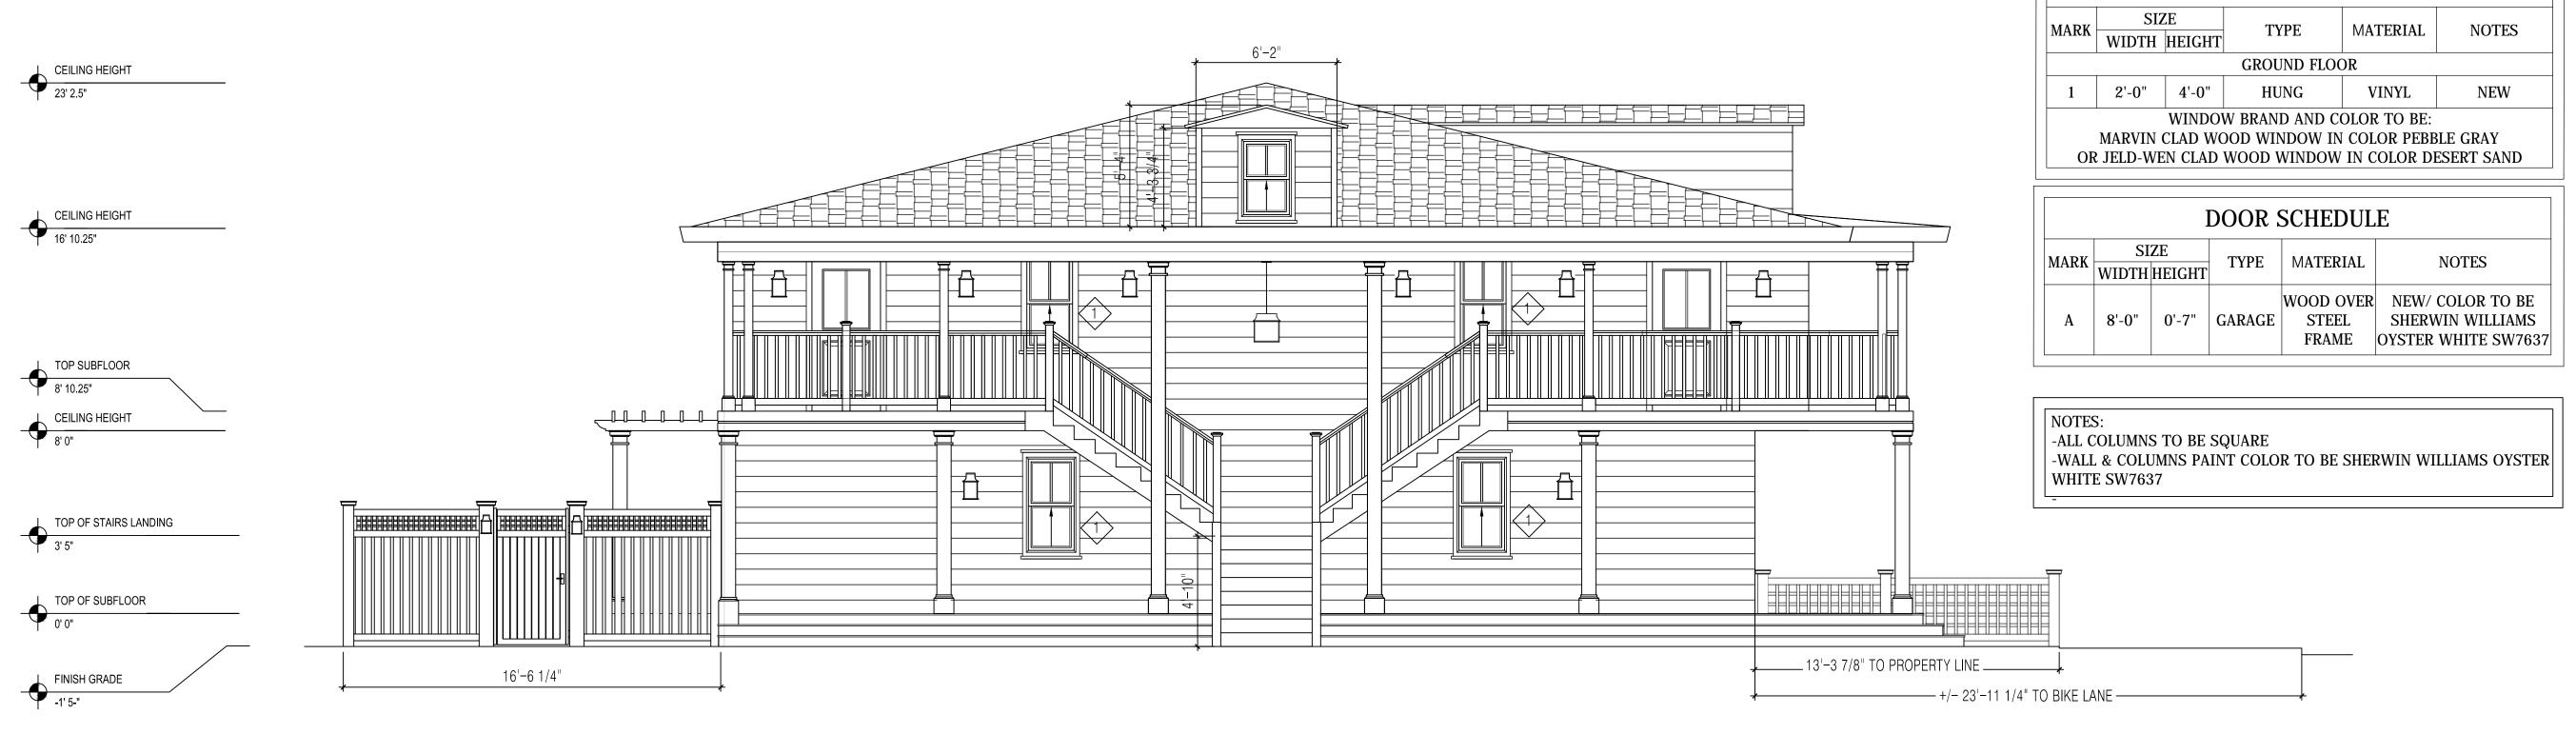

 SHEET NO.

PROPOSED WEST/FRONT ELEVATION

SCALE: 1/4"=1'-0"

WINDOW SCHEDULE

THE BO

(707) 495 8950

SETHGILLEY@GMAIL.COM

TRIPLEX

RESIDENCE

2180 MADISON ST. YOUNTVILLE, CA 94599

APN: 036-026-019

REVISIONS

DESIGNER SIGNATURE

Sottling

PROPOSED ELEVATIONS

 DATE:
 03.15.2021

 JOB #
 - 

 DRAWN BY:
 OTB

 SCALE:
 AS NOTED

SHEET NO.

SCALE: 1/4"=1'-0"

|                                                                            | WINDOW SCHEDULE |        |        |          |           |  |  |
|----------------------------------------------------------------------------|-----------------|--------|--------|----------|-----------|--|--|
| MARK                                                                       | SIZ             | E      | TYPE   | MATERIAL | NOTES     |  |  |
| MAKK                                                                       | WIDTH           | HEIGHT | 1111   |          |           |  |  |
| GROUND FLOOR                                                               |                 |        |        |          |           |  |  |
| 1                                                                          | 2'-0"           | 4'-0"  | HUNG   | VINYL    | NEW       |  |  |
| 2                                                                          | 2'-8"           | 0'-2"  | SLIDER | VILYL    | RLACEMENT |  |  |
| WINDOW BRAND AND COLOR TO BE: MARVIN CLAD WOOD WINDOW IN COLOR PEBBLE GRAY |                 |        |        |          |           |  |  |
| OR JELD-WEN CLAD WOOD WINDOW IN COLOR DESERT SAND                          |                 |        |        |          |           |  |  |

(707) 495 8950

SETHGILLEY@GMAIL.COM

DOOR SCHEDULE MARK WIDTH HEIGHT TYPE | MATERIAL | NOTES NEW/ REPLACEMENT / B 3'-0" 6'-8" SWING WOOD COLOR TO BE STAINED NATURAL WOOD NEW/ COLOR TO BE WOOD/

GLASS

STAINED NATURAL