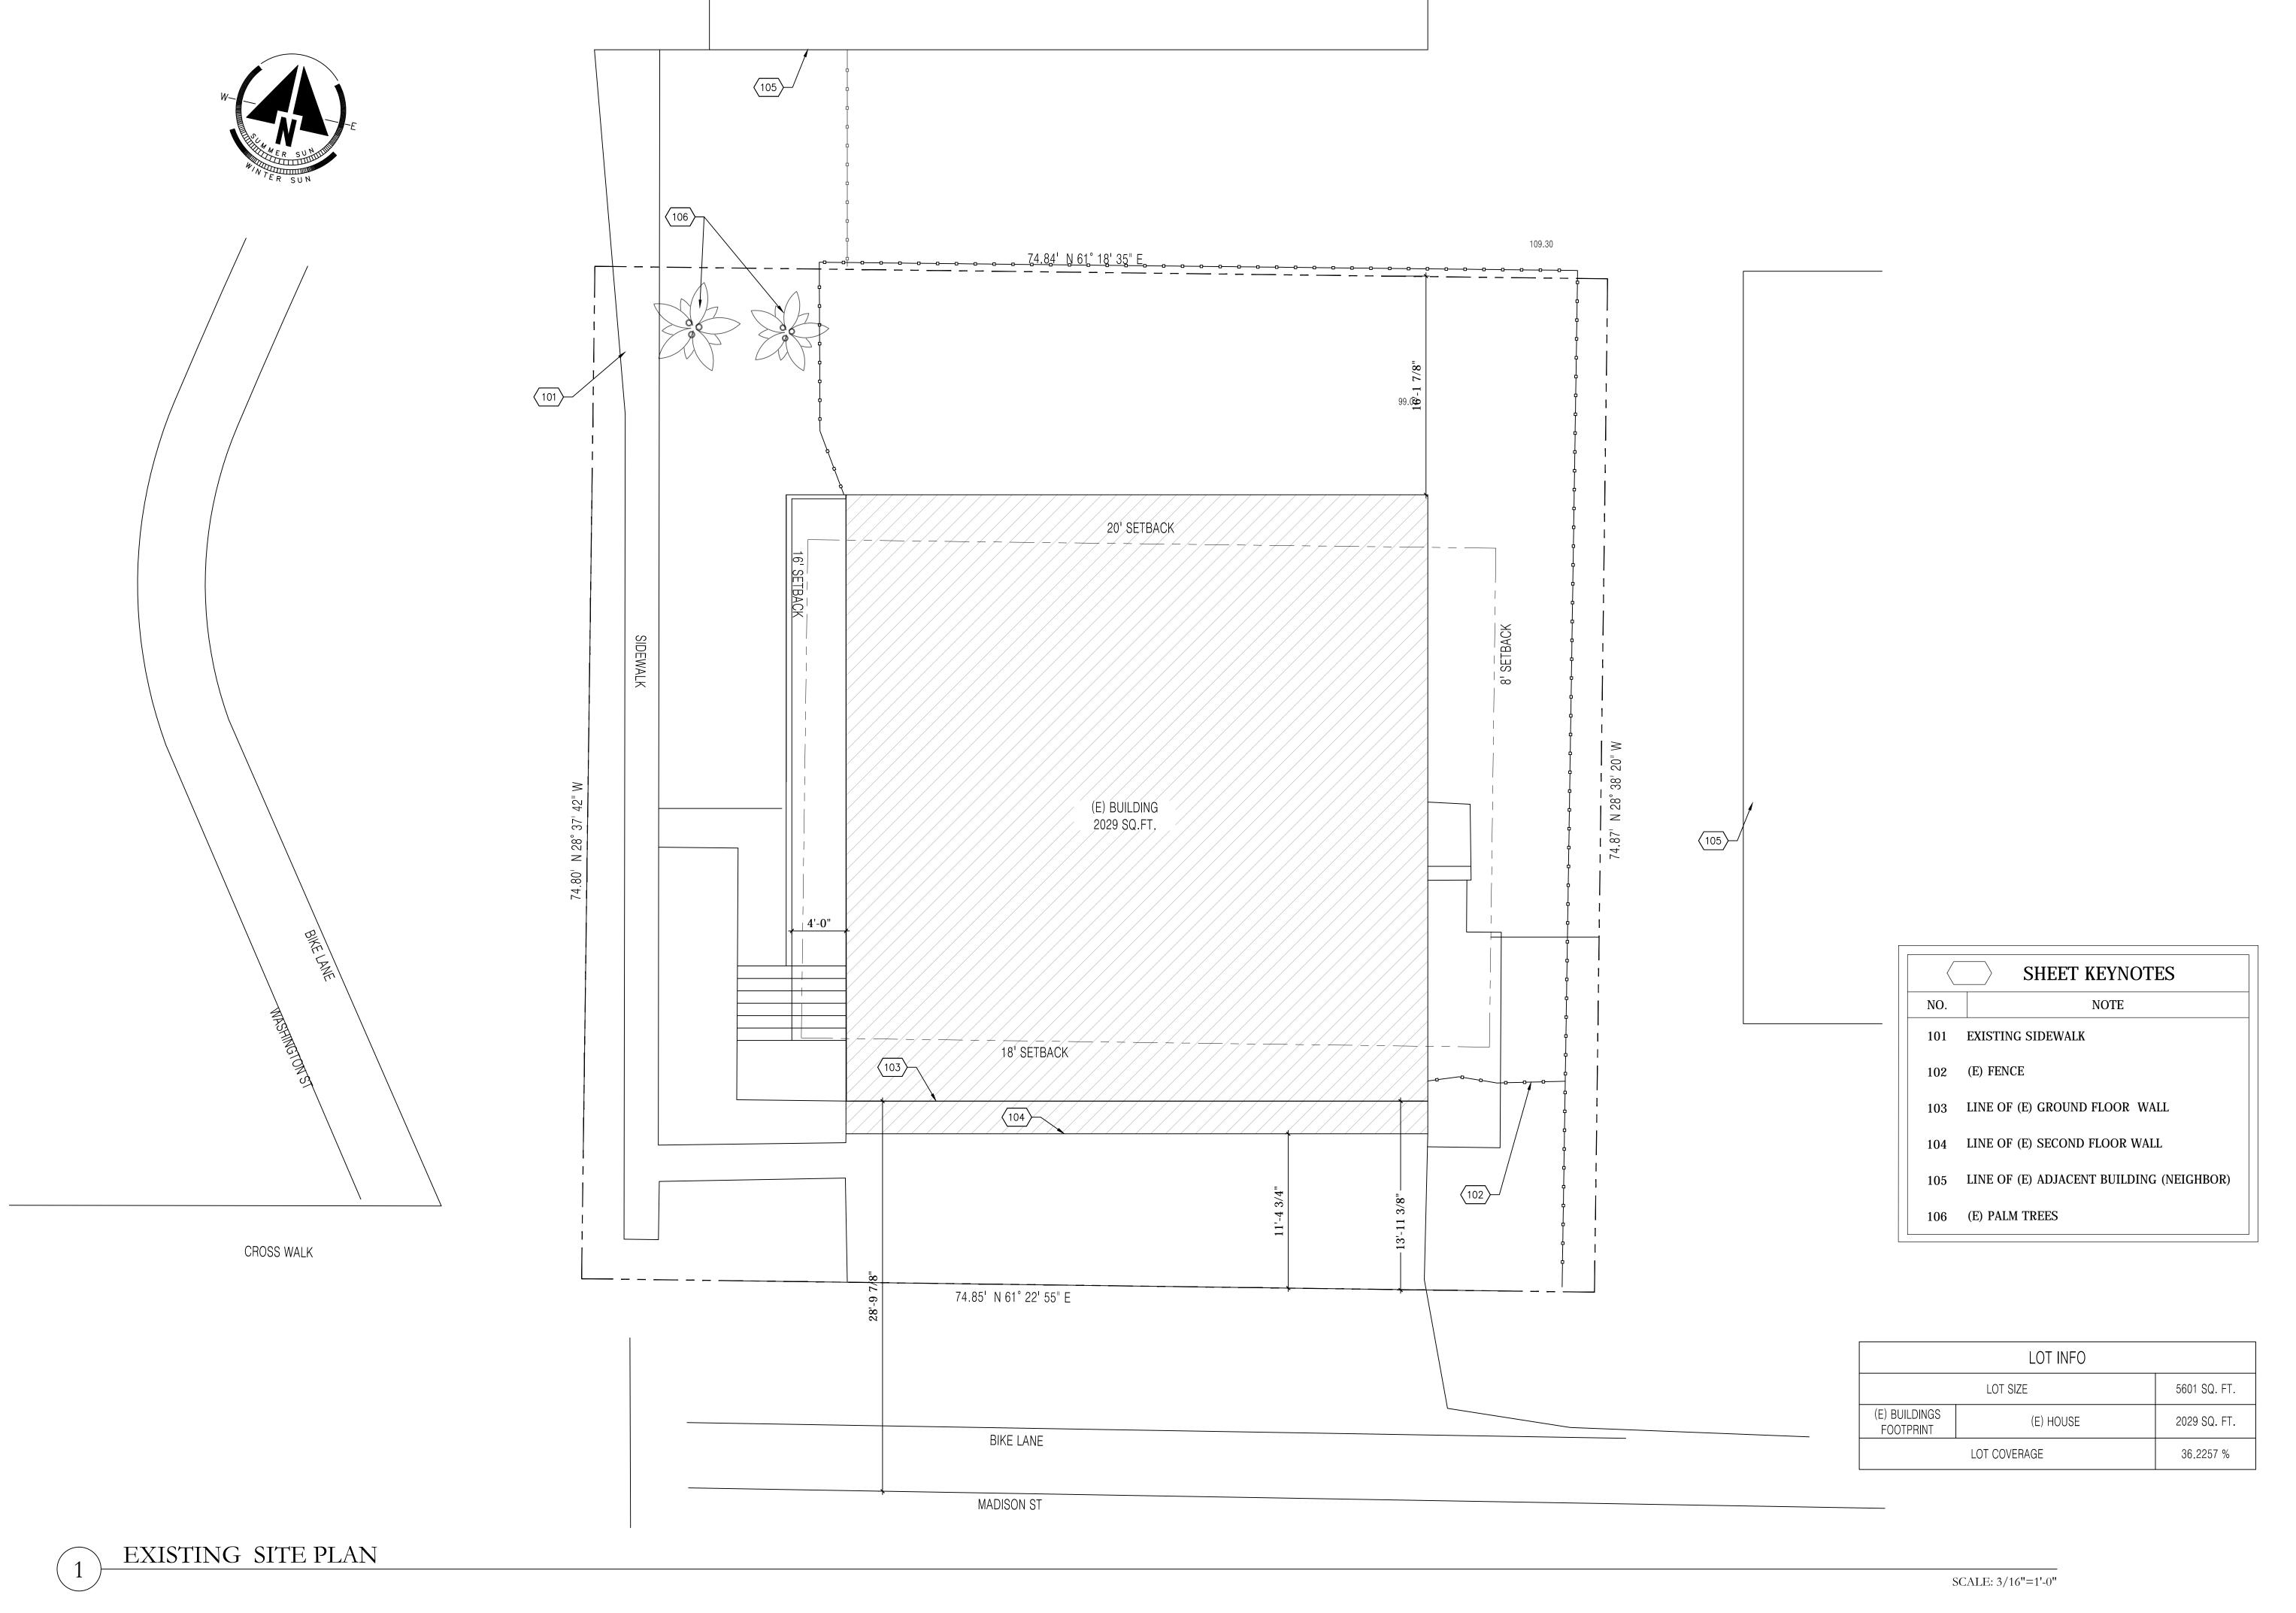

(707) 495 8950 SETHGILLEY@GMAIL.COM

TRIPLEX RESIDENCE

2180 MADISON ST. YOUNTVILLE, CA 94599

APN: 036-026-019

REVISIONS

| SHEET KEYNOTES |                                                |  |  |  |
|----------------|------------------------------------------------|--|--|--|
| NO.            | NOTE                                           |  |  |  |
| 101            | (N) 6' H FENCE                                 |  |  |  |
| 102            | (N) 6' H GATE                                  |  |  |  |
| 103            | (N) 3' H FENCE                                 |  |  |  |
| 104            | (N) 3' H GATE                                  |  |  |  |
| 105            | (N) SMALL GRAVEL PATH WITH CUT FLAT STONE EDGE |  |  |  |
| 106            | LINE OF (E) GROUND FLOOR WALL                  |  |  |  |
| 107            | LINE OF (E) SECOND FLOOR WALL                  |  |  |  |
| 108            | DECOMPOSED GRANITE                             |  |  |  |
| 109            | GRAVEL DRIVEWAY WITH CUT FLAT STONE EDGE       |  |  |  |
| 110            | PLANTING AREA                                  |  |  |  |
| 111            | MAGNOLIA GRANDIFLORA 'SAINT MARY'              |  |  |  |
| 112            | KOUSA DOGWOOD TREE                             |  |  |  |
| 113            | TWILIGHT CRAPE MYRTLE TREE (DWARF SIZE)        |  |  |  |
| 114            | EXISTING PALM TREE                             |  |  |  |
|                |                                                |  |  |  |

| LOT INFO                   |                   |              |  |  |  |
|----------------------------|-------------------|--------------|--|--|--|
| LOT SIZE 5601 SQ           |                   |              |  |  |  |
| (E) BUILDINGS<br>FOOTPRINT | (E) HOUSE         | 2029 SQ. FT. |  |  |  |
|                            | (E) COVERED PORCH | 427 SQ. FT.  |  |  |  |
|                            | 2456 SQ. FT.      |              |  |  |  |
|                            | 43.8493 %         |              |  |  |  |
|                            |                   | •            |  |  |  |