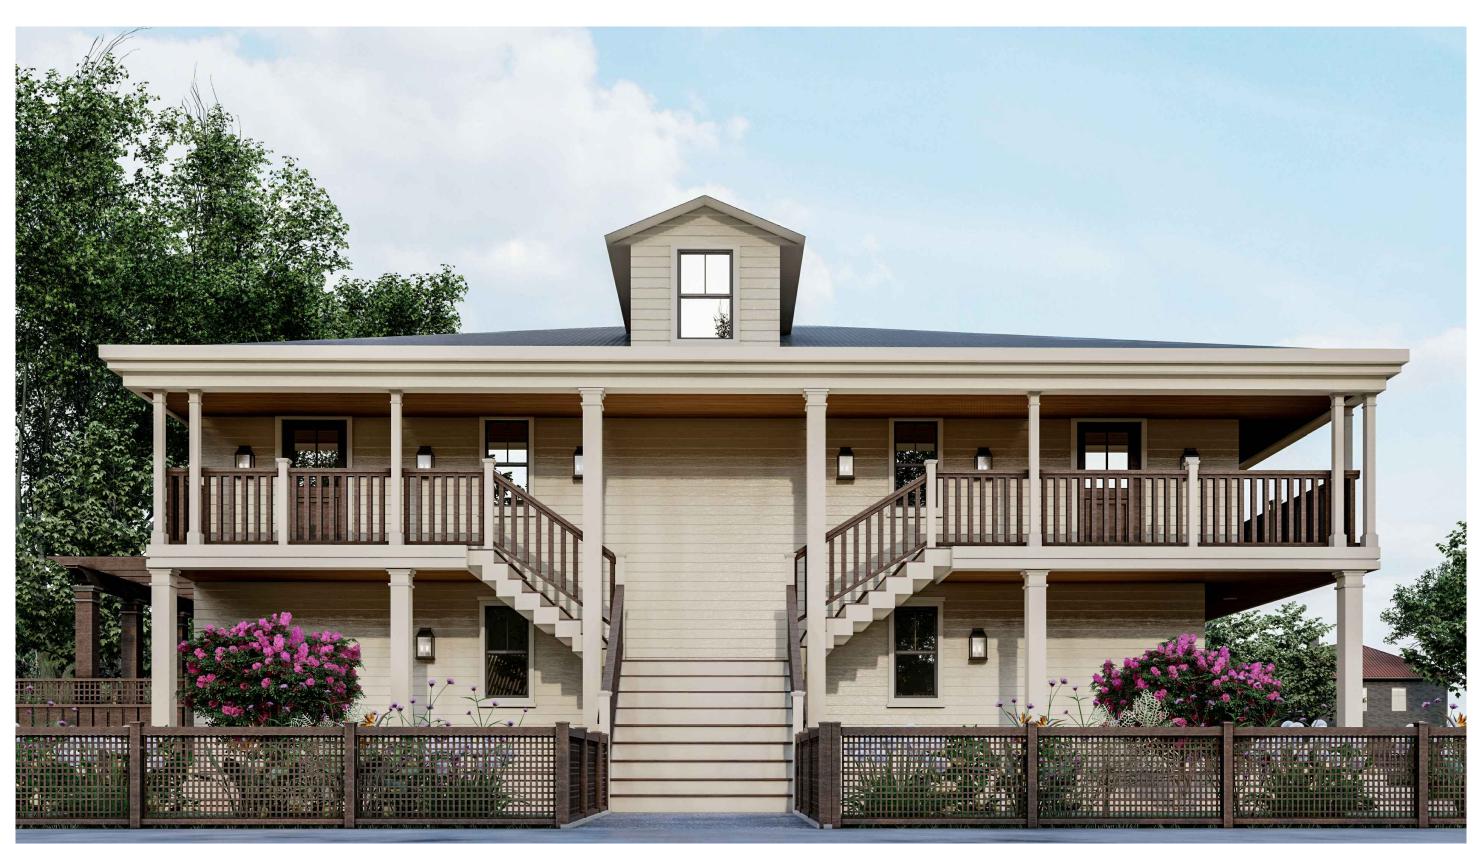

 SHEET NO.

PROPOSED WEST/FRONT ELEVATION

SCALE: 1/4"=1'-0"

WINDOW SCHEDULE

THE BO

(707) 495 8950

SETHGILLEY@GMAIL.COM

TRIPLEX

RESIDENCE

2180 MADISON ST. YOUNTVILLE, CA 94599

APN: 036-026-019

REVISIONS

DESIGNER SIGNATURE

Sottling

PROPOSED ELEVATIONS

 DATE:
 03.15.2021

 JOB #
 - 

 DRAWN BY:
 OTB

 SCALE:
 AS NOTED

SHEET NO.

SCALE: 1/4"=1'-0"

|                                                                            | WINDOW SCHEDULE |        |        |          |           |  |  |
|----------------------------------------------------------------------------|-----------------|--------|--------|----------|-----------|--|--|
| MARK                                                                       | SIZ             | E      | TYPE   | MATERIAL | NOTES     |  |  |
| MAKK                                                                       | WIDTH           | HEIGHT | 1111   |          |           |  |  |
| GROUND FLOOR                                                               |                 |        |        |          |           |  |  |
| 1                                                                          | 2'-0"           | 4'-0"  | HUNG   | VINYL    | NEW       |  |  |
| 2                                                                          | 2'-8"           | 0'-2"  | SLIDER | VILYL    | RLACEMENT |  |  |
| WINDOW BRAND AND COLOR TO BE: MARVIN CLAD WOOD WINDOW IN COLOR PEBBLE GRAY |                 |        |        |          |           |  |  |
| OR JELD-WEN CLAD WOOD WINDOW IN COLOR DESERT SAND                          |                 |        |        |          |           |  |  |